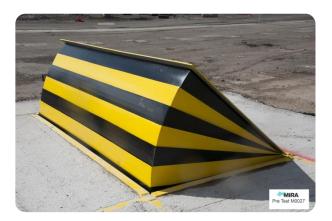

## **PF Blocker V**

Blockers | Retractable Manufacturer:Parking Facilities Ltd Standard Tested To: PAS 68:2010 Performance rating: V/7500[N3]/80/90:4.8/7.9

## Specification

**Dimensions:** 1050 x W3000 **Foundation:** B - Depth <= 0.5m below ground level