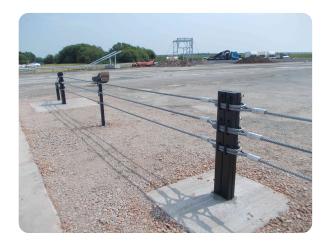

## **Springline 30 Wire Rope Fence**

Perimeter Barriers | Vehicle Manufacturer:Safetyflex Barriers Standard Tested To: PAS 68:2010 Performance rating: V/7500[N3]/48/90:3.4/6.4

## **Specification**

Dimensions: 1050 x W21960

Aperture: 3530

Foundation: Ap - Surface mounted (pinned or bolted to ground)