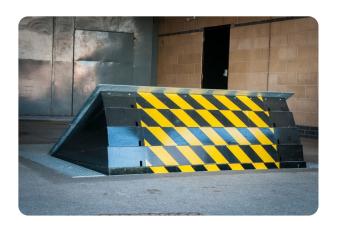

## **Block Out Kerb**

Blockers | Retractable

Manufacturer: Securiscape Ltd

Standard Tested To: PAS 68:2010

**Performance rating:** V/7500[N2]/48/90:0/5.4

## **Specification**

Dimensions: 1000 x W2250

Foundation: B - Depth <= 0.5m below ground level