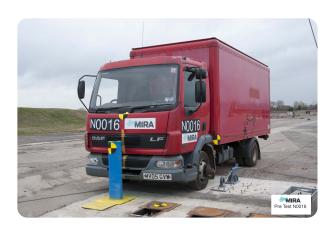

## **Stealth**

Bollards | Retractable

Manufacturer: ATG Access

Standard Tested To: IWA 14-1:2013

**Performance rating:** V/7200[N2A]/80/90:2.4