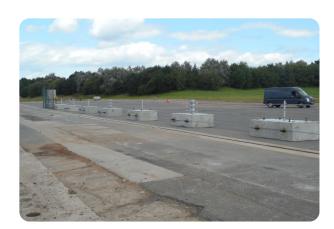

## **Springline 30 surface mount fence**

Perimeter Barriers | Modular

Manufacturer: Safetyflex Barriers

Standard Tested To: IWA 14-1:2013

**Performance rating:** V/7200[N2A]/48/90:5.4