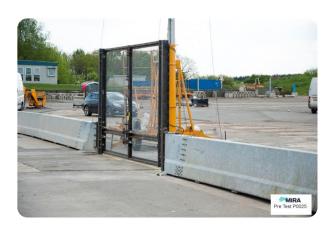

## Integrated HVM Gate with Secureguard

Gates | Swing

Manufacturer: Highway Care Ltd

Standard Tested To: IWA 14-1:2013

**Performance rating:** V/2500[N1G]/48/90:0.5

Download Date: 30 / 04 / 2024

## **Specification**

Breadth: 540 Aperture: 5340

Foundation: Ap - Surface mounted (pinned or bolted to ground)