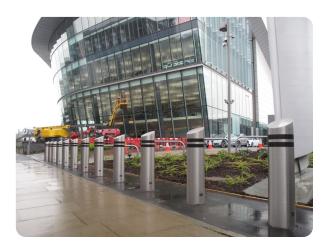

## **Truck Stopper 9-50**

Bollards | Static Manufacturer:Safetyflex Barriers Standard Tested To: IWA 14-1:2013 Performance rating: V/7200[N3C]/80/90:10.5

## **Specification**

Dimensions: 950 x W200

Breadth: 200

Foundation: B - Depth <= 0.5m below ground level