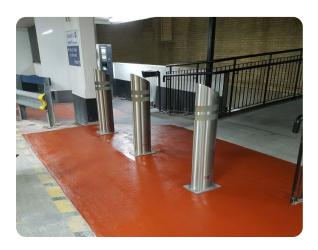

## **Truck Stopper 10**

Bollards | Static Manufacturer:Safetyflex Barriers Standard Tested To: IWA 14-1:2013 Performance rating: V/7200[N2A]/48/90:8.2

## Specification

Dimensions: 1050 x W100

Breadth: 190

Foundation: Ap - Surface mounted (pinned or bolted to ground)