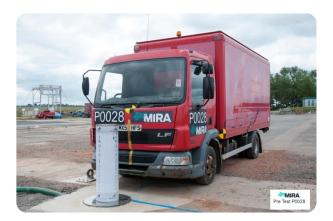

## S12 Rising Bollard

Bollards | Retractable Manufacturer:Swaraj Secutech Pvt. Ltd Standard Tested To: IWA 14-1:2013 Performance rating: V/7200[N2A]/80/90:0.8

Download Date: 04 / 05 / 2024

## **Specification**

**Diameter:** 360 **Foundation:** C - Depth >0.5m below ground level