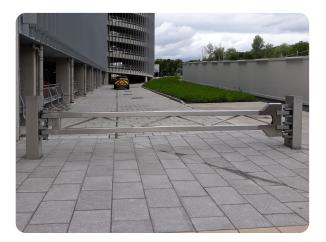

## EAG04040 'LOCKDOWN' Swing Gate

Gates | Swing

Manufacturer:Eagle Automation Systems Limited Standard Tested To: IWA 14-1:2013 Performance rating: V/7200[N2A]/64/90:0.9

## **Specification**

Dimensions: 1275 x W6700 Breadth: 300 Aperture: 6000 Foundation: B - Depth <= 0.5m below ground level