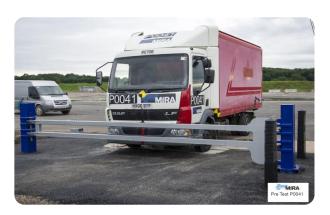

## **Temporary gate between two bollards**

Gates | Swing

Manufacturer:Eagle Automation Systems Limited Standard Tested To: IWA 14-1:2013 Performance rating: V/7200[N2A]/64/90:7.4

## **Specification**

Dimensions: 1255 x W6500

Aperture: 5600

Foundation: B - Depth <= 0.5m below ground level