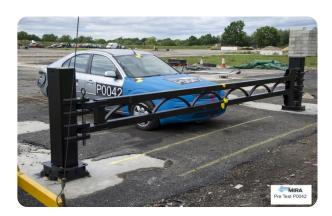

## Temporary gate between two deep foundation bollards

Gates | Swing

Manufacturer:Eagle Automation Systems Limited Standard Tested To: IWA 14-1:2013 Performance rating: V/1500[M1]/80/90:1.5

## **Specification**

Dimensions: 1290 x W6500 Aperture: 5600

Foundation: C - Depth >0.5m below ground level