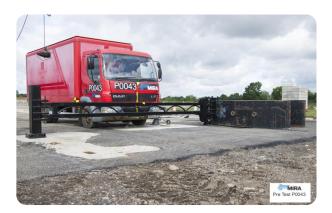

## Temporary gate between deep foundation bollard and barges

Gates | Swing

Manufacturer:Eagle Automation Systems Limited Standard Tested To: IWA 14-1:2013 Performance rating: V/7200[N2A]/64/90:4.7

## **Specification**

Dimensions: 1250 x W7500 Aperture: 5600

Foundation: C - Depth >0.5m below ground level