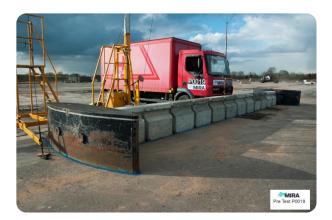

## **SGCB** linked to barges

Perimeter Barriers | Modular Manufacturer:Highway Care Ltd Standard Tested To: IWA 14-1:2013 Performance rating: V/7200[N2A]/48/90:5.5

## **Specification**

**Dimensions:** 900 x W13600 **Foundation:** A - Free standing (no ground fixings)