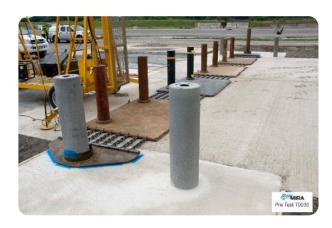

## Surface mount bollards with shallow mount bollard anchors

Bollards | Static

Manufacturer: ATG Access

Standard Tested To: IWA 14-1:2013

**Performance rating:** V/7200[N2A]/48/90:0.9

Download Date: 29 / 04 / 2024

## **Specification**

**Dimensions:** 1020 x W11465

**Diameter:** 203 **Aperture:** 1200

Foundation: B - Depth <= 0.5m below ground level