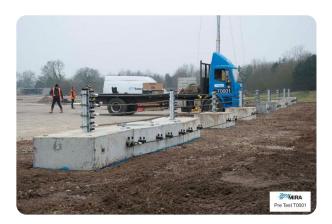

## **Springline 50 Surface Mount Fence**

Perimeter Barriers | Vehicle Manufacturer:Safetyflex Barriers Standard Tested To: IWA 14-1:2013 Performance rating: V/7200[N3C]/80/90:6.8

## **Specification**

**Dimensions:** 1470 x W50000

Breadth: 1200

Foundation: A - Free standing (no ground fixings)