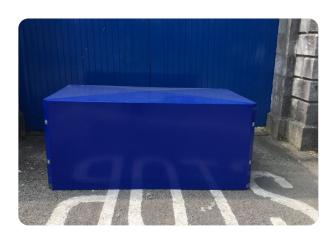

## Crashblock 30/40

Street Furniture | Other

Manufacturer: Safetyflex Barriers

Standard Tested To: IWA 14-1:2013

**Performance rating:** V/7200[N2A]/48/90:4.1

## **Specification**

Dimensions: 870 x W2000

Breadth: 1200

Foundation: A - Free standing (no ground fixings)