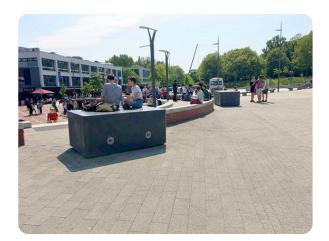

## Crashblock 30/40

Street Furniture | Seating

Manufacturer: Safetyflex Barriers

Standard Tested To: IWA 14-1:2013

**Performance rating:** V/7200[N2A]/64/90:6.7

## **Specification**

Dimensions: 870 x W2000

Breadth: 1200

Foundation: A - Free standing (no ground fixings)