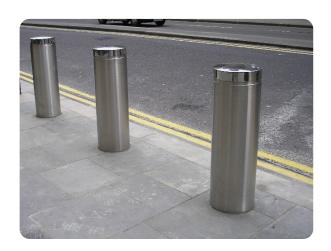

## SP1000 150 shallow mount fixed

Bollards | Static

Manufacturer: ATG Access

Standard Tested To: PAS 68:2007

**Performance rating:** V/7500[N2]/80/90:5/14.0

## **Specification**

Diameter: 305

Foundation: B - Depth <= 0.5m below ground level