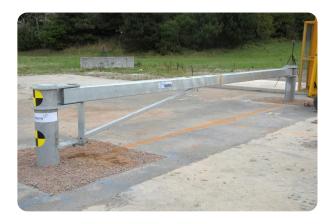

## **Bri-Swing Manual Gate**

Gates | Swing Manufacturer:ATG Access Standard Tested To: IWA 14-1:2013 Performance rating: V/7200[N2A]/64/90:7.9

## **Specification**

Dimensions: 970 x W8334

Foundation: B - Depth <= 0.5m below ground level