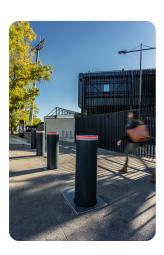

## **BHONE50EVO**

Bollards | Retractable

Manufacturer: CAME Urbaco

Standard Tested To: IWA 14-1:2013

**Performance rating:** V/7200[N3C]/80/90:4.2

## **Specification**

Diameter: 325

Foundation: C - Depth >0.5m below ground level