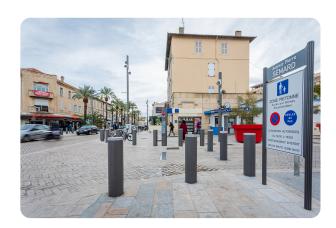

## **BHONE30EVO**

Bollards | Retractable

Manufacturer: CAME Urbaco

Standard Tested To: IWA 14-1:2013

Performance rating: V/7200[N2A]/48/90:0

## **Specification**

Diameter: 245

Foundation: C - Depth >0.5m below ground level