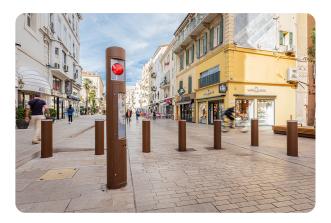

## **BHONE40EVO**

Bollards | Retractable Manufacturer:CAME Urbaco Standard Tested To: IWA 14-1:2013 Performance rating: V/7200[N2A]/64/90:2.6

## Specification

Diameter: 245 Foundation: C - Depth >0.5m below ground level