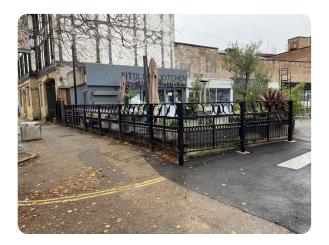

## **KL009** Railing

Street Furniture | Railing

Manufacturer: Securiscape Ltd

Standard Tested To: IWA 14-1:2013

**Performance rating:** V/2500[N1G]/48/20:0.8

Download Date: 30 / 04 / 2024

## **Specification**

Dimensions: 1100 x W11000

Foundation: B - Depth <= 0.5m below ground level