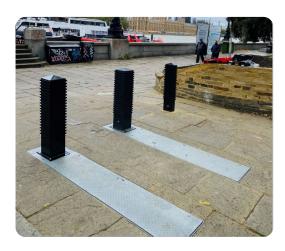

## **RB002-40**

Bollards | Retractable

Manufacturer: Safetyflex Barriers

Standard Tested To: IWA 14-1:2013

Performance rating: V/7200[N2A]/64/90:1

## **Specification**

Dimensions: 980 x W200

Breadth: 200

Foundation: C - Depth >0.5m below ground level