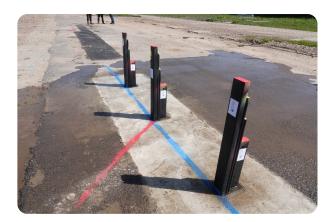

## Truck Stopper TS007 40x45

Bollards | Static Manufacturer:Safetyflex Barriers Standard Tested To: IWA 14-1:2013 Performance rating: V/7200[N2A]/64/45:3.3

## **Specification**

Dimensions: 900 x W100

Breadth: 190

Foundation: B - Depth <= 0.5m below ground level