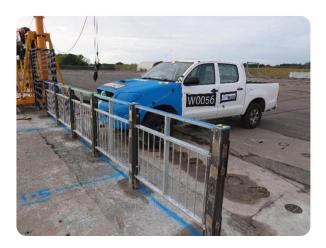

## Guard Rail 600:90

Street Furniture | Railing Manufacturer:Securiscape Ltd Standard Tested To: IWA 14-1:2013 Performance rating: V/2500[N1G]/48/90:0

## **Specification**

Dimensions: 1200 x W9900

Breadth: 100

Foundation: C - Depth >0.5m below ground level