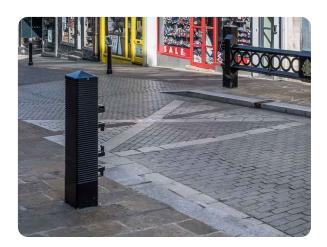

## **EAG04040 Lockdown Gate Post**

Bollards | Static

Manufacturer: Eagle Automation Systems Limited

Standard Tested To: IWA 14-1:2013

Performance rating: V/7200[N2A]/64/90:0

## **Specification**

Dimensions: 1460 x W200

Breadth: 300

Foundation: C - Depth >0.5m below ground level