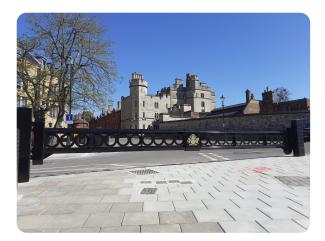

## EAG04040W 'WESTMINSTER LOCKDOWN' Swing Gate

Gates | Swing

Manufacturer:Eagle Automation Systems Limited Standard Tested To: IWA 14-1:2013 Performance rating: V/7200[N2A]/64/90:1.7

## **Specification**

Dimensions: 1460 x W9156 Breadth: 2000 Aperture: 8000 Foundation: C - Depth >0.5m below ground level