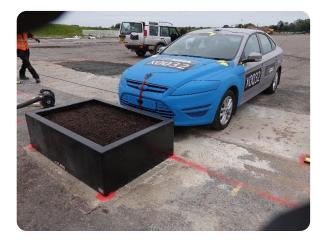

## **Inspira Protect**

Street Furniture | Planters Manufacturer:Bailey Streetscene Ltd Standard Tested To: IWA 14-1:2013 Performance rating: V/1500[M1]/48/90:0.0

## **Specification**

Dimensions: 450 x W1500 Breadth: 1000

Foundation: B - Depth <= 0.5m below ground level