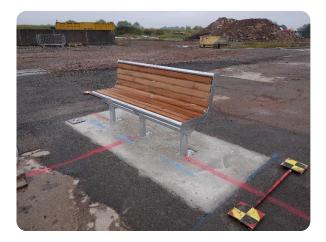

## **HVM S2 Seat**

Street Furniture | Seating Manufacturer:Autopa Limited Standard Tested To: IWA 14-1:2013 Performance rating: V/1500[M1]/48/90:0.9

## **Specification**

Dimensions: 923 x W1800

Breadth: 540

Foundation: B - Depth <= 0.5m below ground level