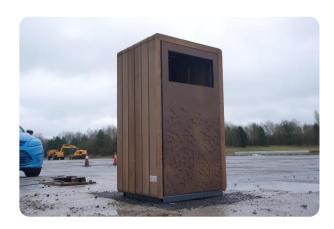

## RhinoGuard Street Furniture 15-30 Core and Litter Bin

Street Furniture | Litter bin

Manufacturer: Marshalls

Standard Tested To: IWA 14-1:2013

**Performance rating:** V/1500[M1]/48/90:8.1

## **Description**

Core designed to fit inside various items of street furniture. Tested inside a bin facade. The street furniture covering should not be structurally significant so as not adversely influence the vehicle impact performance of the core. Seek advice from the manufacturer and where necessary, the design should be signed off by a Principal member of the Register of Security Engineers and Specialists (RSES):

## **Specification**

Dimensions: 1040 x W600

Breadth: 480

Foundation: B - Depth <= 0.5m below ground level