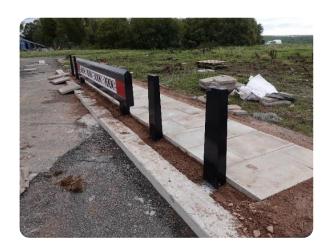

## **Description**

The system consisted of 2 post assemblies. Each assembly was made up of 1 Rhinoguard Ultra Shallow 50 Barrier Post and 2 Rhinoguard Ultra Shallow 50 Bollards. Once placed on the footway bridge deck test area a 5.67m RhinoGuard Beam was located on the barrier posts.