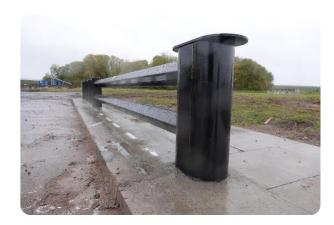

## **Description**

2 arrays of 4 Heald Bridge Deck Bollards. The Expansion Rail section sleeves were positioned over the 2 Anchor Bollards and secured with cover plates attached to the bollard. Rail 5.4 m between bollard centres.