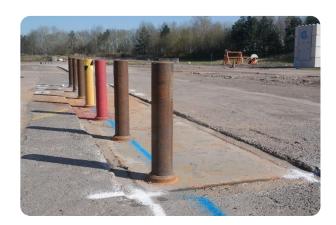

## **Description**

7 bollards spread across 4 bollard plate units: 2 bollards on left hand plate, 2 bollards on 1 mid-plate, 1 bollard on 1 mid-plate, 2 bollards on right hand design. Bollard height 800 mm above finished ground level.