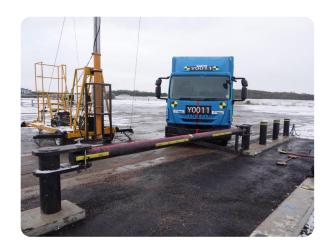

## Terra Lunar 180 Bridge Bollard Expansion Joint

Perimeter Barriers | Vehicle

Manufacturer: Frontier Pitts Ltd

Standard Tested To: IWA 14-1:2013

Performance rating: V/7200[N2A]/48/30:0.6

## **Description**

The installed system comprised a dual bridge bollard pair with one hinge post, a dual bridge bollard pair with one receptor post, an expansion joint beam assembly between them and 2No. bollard assemblies at each end. Total eight bollard installation. Tested on a generic cycleway ground condition.

## **Specification**

Beam aperture 4360 mm

Total width of system 15000 mm (bollards and beam)

Dimensions: 780 x W15000

Aperture: 4360

Foundation: B - Depth <= 0.5m below ground level