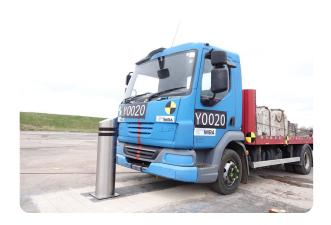

## **RB003-50**

Bollards | Retractable

Manufacturer: Safetyflex Barriers

Standard Tested To: IWA 14-1:2013

**Performance rating:** V/7200[N2A]/80/90:3.1

## **Description**

Folds down into a coffin void and towards vehicle attack direction

## **Specification**

Single bollard installation with footprint 3000 mm x 1400 mm

Dimensions: 970 x W200

Breadth: 280

Foundation: C - Depth >0.5m below ground level