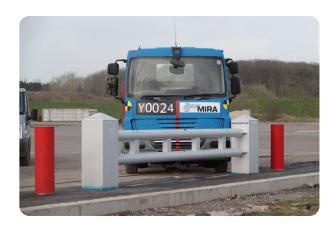

## **Bridge GTM1 Crowd Saver Beam**

Perimeter Barriers | Vehicle

Manufacturer: AVS-elli

Standard Tested To: IWA 14-1:2013

**Performance rating:** V/7200[N2A]/48/30:0.4

## **Description**

With Lane Separation bollards

Download Date: 29 / 04 / 2024

## **Specification**

Four bollards: inner two covered by beam structure.

Installed on generic cycleway test bed.

Total product length 12795 mm

4007 mm clear ground length covered by beam

Foundation: B - Depth <= 0.5m below ground level