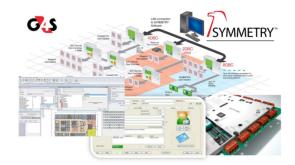

## **Description**

The G4S Symmetry Security Management System is an infinitely expandable Enterprise Level Access Control platform that supports unlimited card readers, card holders and clients suitable for small or large multi-site applications. Incorporating fully integrated badging and Visitor Management applications within the software platform.

## **Specification**

Using the M2150 Intelligent networked door controllers which are available in 2, 4 and 8 way variants the system can be scaled as needed and can be connected to a wide variety of industry standard card readers and provide monitoring of peripheral systems via input / output of 4 state supervised inputs.

**Equipment Tested:** 

Symmetry Software NPSA (CSE Listed)

- M2150-2DBC, 2 Reader Database Unit CAB3M HPL
- M2150-4DBC, 4 Reader Database Unit CAB3M HPL
- M2150-8DBC, 8 Reader Database Unit CAB3M HPL
- 2DBC / 4DBC Power Supply
- 8DBC Power Supply