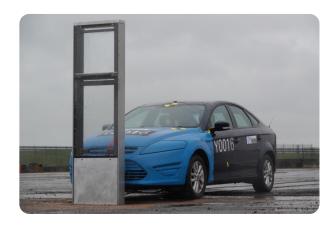

## **Cycle Counter - Directional Totem**

Street Furniture | Signage

Manufacturer: Trueform Ltd

Standard Tested To: IWA 14-1:2013

**Performance rating:** V/1500[M1]/48/90:3.9

## **Specification**

Excavation 1500 wide x 2000 long x 550 mm deep

**Dimensions:** 2413 above finished ground level x W692

Breadth: 160

Foundation: C - Depth >0.5m below ground level