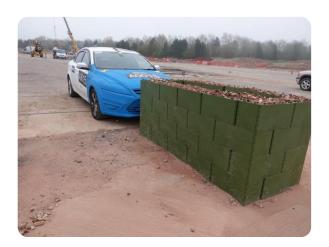

## Single planter 4 units high

Street Furniture | Planters

Manufacturer: Quick Block Ltd

Standard Tested To: IWA 14-1:2013

**Performance rating:** V/1500[M1]/48/90:4.2

## **Description**

Tested 'end on' to vehicle

## **Specification**

Units and the central void filled for test

**Dimensions:** 935mm x W913mm

Breadth: 2283

Foundation: A - Free standing (no ground fixings)