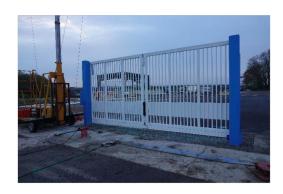

## **CSG 10640 XL Crash Tested Trackless Bi-Folding Gate**

Gates | Swing

Manufacturer: Cova Security Gates Limited

Standard Tested To: IWA 14-1:2013

**Performance rating:** V/7500[N2A]/64/90:2.8

Download Date: 15 / 05 / 2024

## **Specification**

Dimensions: 3035mm Posts, 3000mm gate leaves x W6000mm aperture

Foundation: B - Depth <= 0.5m below ground level

Download Date: 15 / 05 / 2024